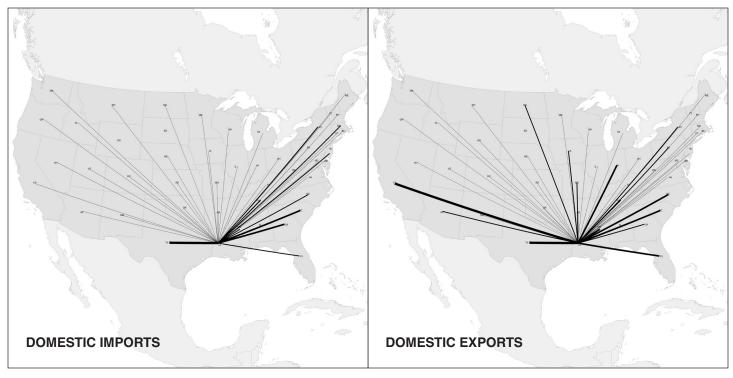

# COMMODITY CATEGORY: AGRICULTURAL PRODUCTS EXCEPT LIVE ANIMALS, CEREAL GRAINS AND FORAGE